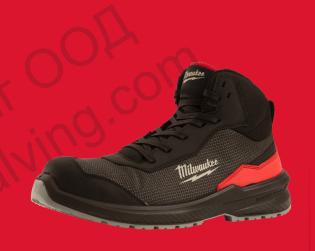

## **FXT S1PS 1M110133 ESD FO SR 43**

## FLEXTRED™ S1PS SAFETY BOOTS BLACK 1M110133 ESD FO SR

- Flexible and lightweight all-round safety boots for tradesmen protection.
- ENERGY FOAM heel cushioning construction for superior energy return and maximum comfort.
- STEP-RELEASE™ heel for a convenient and rapid shoe removal.
- ROLLCAGE™ heel stabilizer for great stability even in demanding terrain.
- Lace pocket for storing shoelaces to prevent unintentional opening, tripping hazards and lace damage.
- Textile upper for all-day ventilation and breathability.
- Reinforced front to protect toe cap from abrasion.
- Metal free construction to conveniently pass through security gates.
- · Superior grip to prevent slipping.
- ESD (electrostatic discharge) certified.
- Certified according to EN ISO 20345:2022 S1PS ESD FO SR.